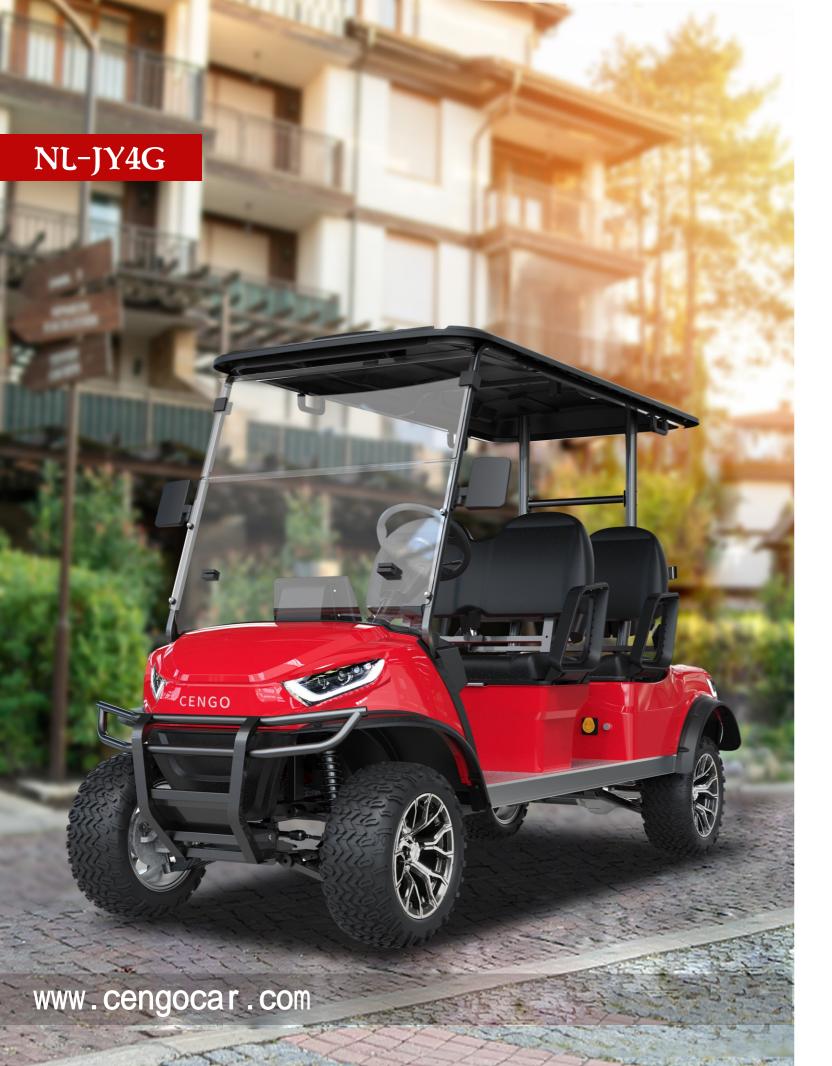

## **CUSTOMIZATION**

Choose premium colors, seats, motors, batteries, body advertisements accessories, and wheels to make your golf cart feel totally unique.

| Dimension               | NL-JY4           |
|-------------------------|------------------|
| Battery                 | 6PCSx8V150AH     |
| Motor Power             | AC motor,48v/4kv |
| Controller              | AC FJ Controller |
| Passenger Capacity      | 4                |
| Max. Mileage            | 80-90km          |
| Max.speed               | 28km/h           |
| Max.climbing Ability    | 25%              |
| Overall Dimensions (mm) | 2480x1230x1910   |