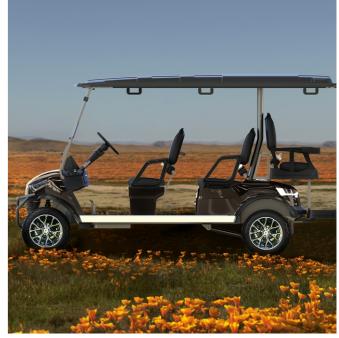

## **CUSTOMIZATION**

Choose premium colors, seats, motors, batteries, body advertisements accessories, and wheels to make your golf cart feel totally unique.

| Dimension               | NL-JY4+2         |
|-------------------------|------------------|
| Battery                 | 6PCSx8V150AH     |
| Motor Power             | AC motor,48v/4kv |
| Controller              | AC FJ Controller |
| Passenger Capacity      | 6                |
| Max. Mileage            | 80-90km          |
| Max.speed               | 28km/h           |
| Max.climbing Ability    | 30%              |
| Overall Dimensions (mm) | 4005x1230x1910   |