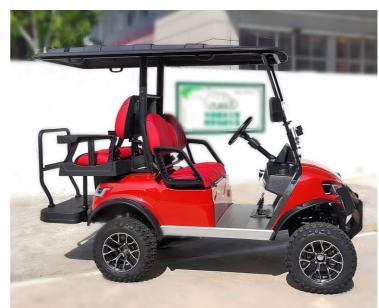

## **CUSTOMIZATION**

Choose premium colors, seats, motors, batteries, body advertisements accessories, and wheels to make your golf cart feel totally unique.

| Dimension               | NL-JY2+2.G       |
|-------------------------|------------------|
| Battery                 | 6PCSx8V150AH     |
| Motor Power             | AC motor,48v/4kw |
| Controller              | AC FJ Controller |
| Passenger Capacity      | 4                |
| Max. Mileage            | 80-90km          |
| Max.speed               | 40km/h           |
| Max.climbing Ability    | 30%              |
| Overall Dimensions (mm) | 2480x1310x2074   |