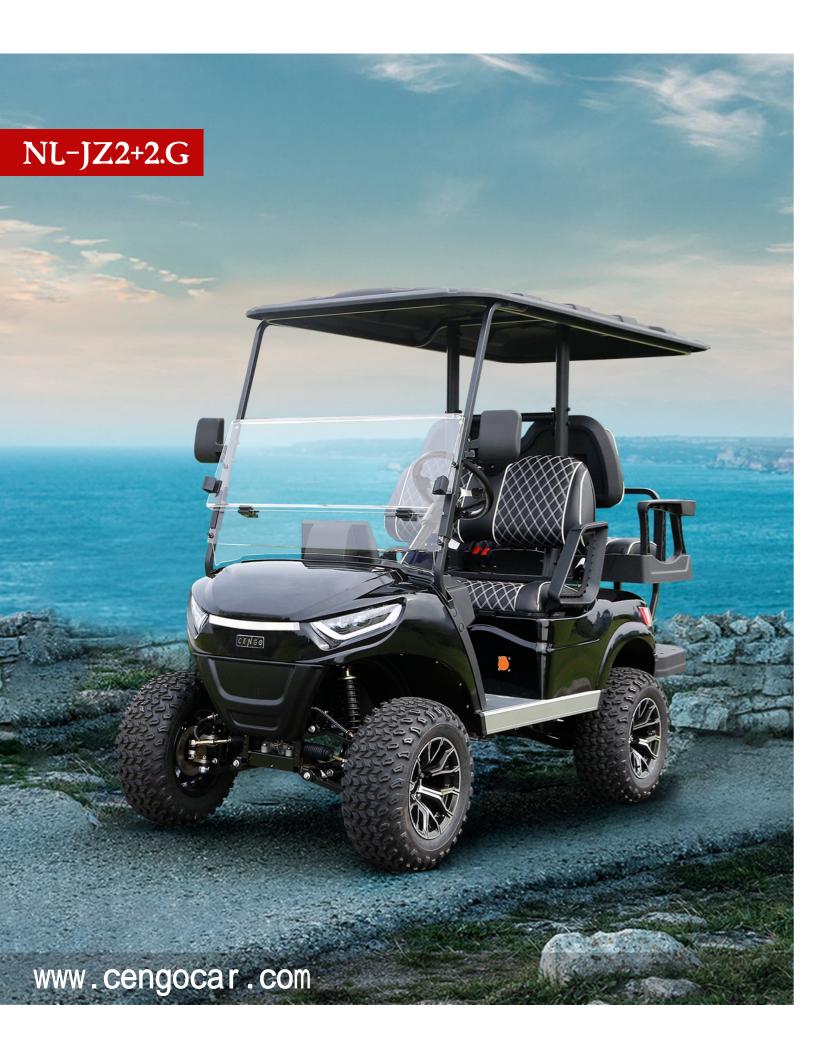

## **CUSTOMIZATION**

Choose premium colors, seats, motors, batteries, body advertisements accessories, and wheels to make your golf cart feel totally unique.

| Dimension               | NL-JZ2+2.G       |
|-------------------------|------------------|
| Battery                 | 6PCSx8V150AH     |
| Motor Power             | AC motor,48v/4kw |
| Controller              | AC FJ Controller |
| Passenger Capacity      | 4                |
| Max. Mileage            | 80-90km          |
| Max.speed               | 40km/h           |
| Max.climbing Ability    | 30%              |
| Overall Dimensions (mm) | 2480x1310x2074   |