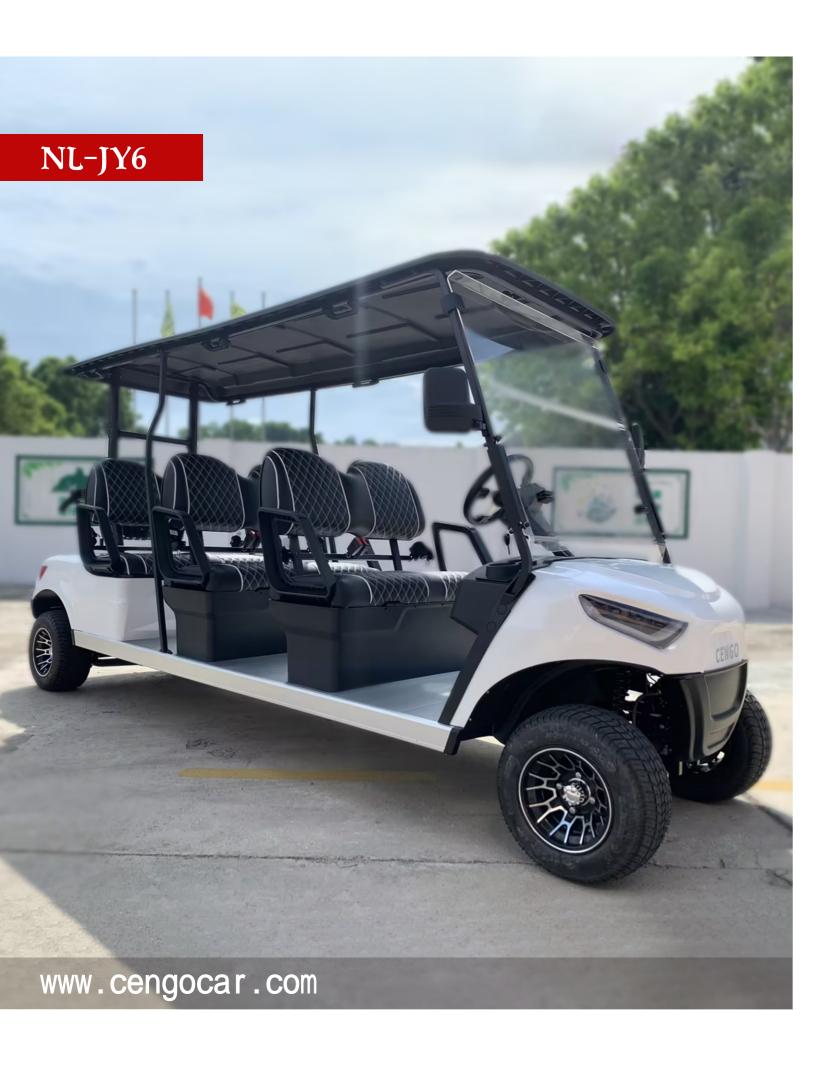

## **CUSTOMIZATION**

Choose premium colors, seats, motors, batteries, body advertisements accessories, and wheels to make your golf cart feel totally unique.

| Dimension               | NL-JY6           |
|-------------------------|------------------|
| Battery                 | 6PCSx8V150AH     |
| Motor Power             | AC motor,48v/5kw |
| Controller              | AC FJ Controller |
| Passenger Capacity      | 6                |
| Max. Mileage            | 70-80km          |
| Max.speed               | 28km/h           |
| Max.climbing Ability    | 18%              |
| Overall Dimensions (mm) | 4005x1200x1905   |