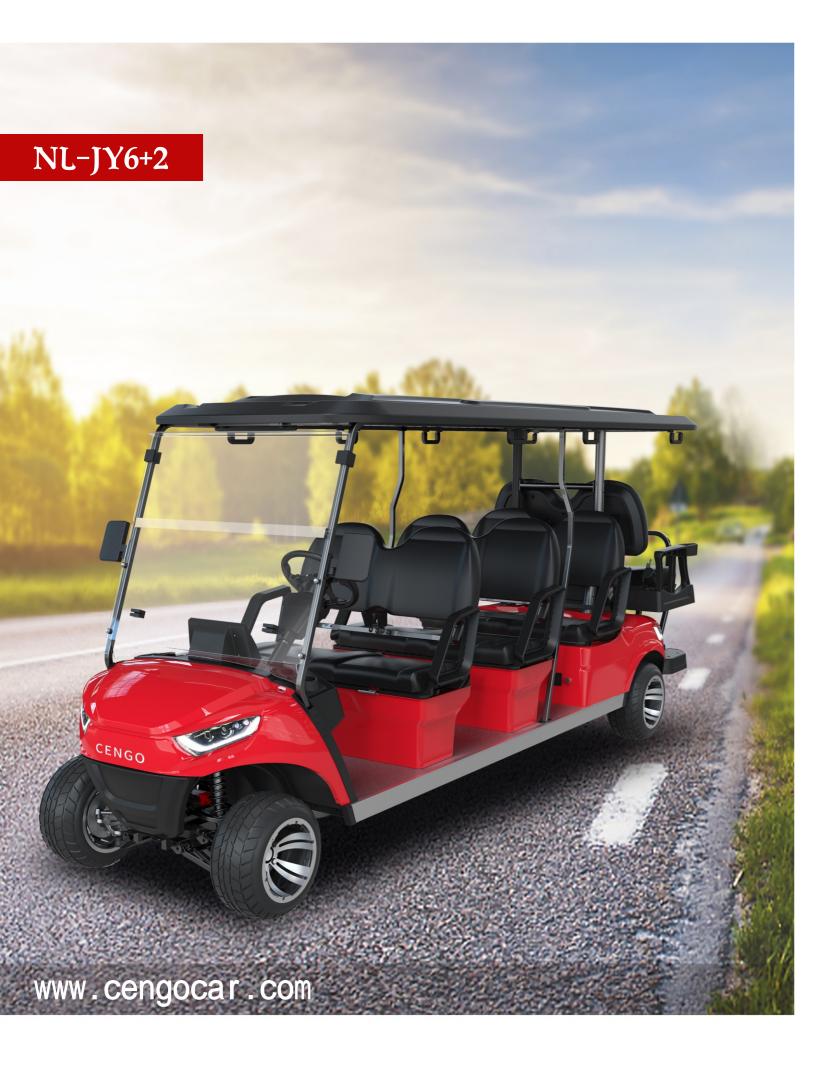

## **CUSTOMIZATION**

Choose premium colors, seats, motors, batteries, body advertisements accessories, and wheels to make your golf cart feel totally unique.

| Dimension               | NL-JY6+2         |
|-------------------------|------------------|
| Battery                 | 6PCSx8V150AH     |
| Motor Power             | AC motor,48v/5kw |
| Controller              | AC FJ Controller |
| Passenger Capacity      | 8                |
| Max. Mileage            | 70-80km          |
| Max.speed               | 28km/h           |
| Max.climbing Ability    | 18%              |
| Overall Dimensions (mm) | 4485x1230x1905   |