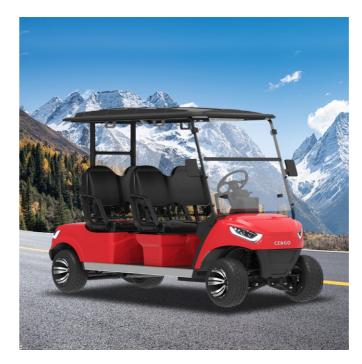

## **CUSTOMIZATION**

Choose premium colors, seats, motors, batteries, body advertisements accessories, and wheels to make your golf cart feel totally unique.

FARTHER STRONG POWER

STEEP SLOPS CLIMBING

| Dimension               | NL-JY4+2.G       |
|-------------------------|------------------|
| Battery                 | 6PCSx8V150AH     |
| Motor Power             | AC motor,48v/4kv |
| Controller              | AC FJ Controller |
| Passenger Capacity      | 4                |
| Max. Mileage            | 80-90km          |
| Max.speed               | 40km/h           |
| Max.climbing Ability    | 30%              |
| Overall Dimensions (mm) | 4005x1310x2074   |