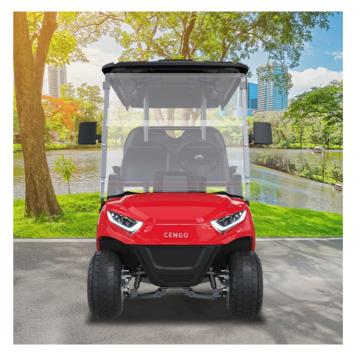

# NL-JY2+2G CENGO www.cengocar.com

## **CUSTOMIZATION**

Choose premium colors, seats, motors, batteries, body advertisements accessories, and wheels to make your golf cart feel totally unique.

| Dimension               | NL-JY2+2.G       |
|-------------------------|------------------|
| Battery                 | 6PCSx8V150AH     |
| Motor Power             | AC motor,48v/4kw |
| Controller              | AC FJ Controller |
| Passenger Capacity      | 4                |
| Max. Mileage            | 80-90km          |
| Max.speed               | 40km/h           |
| Max.climbing Ability    | 30%              |
| Overall Dimensions (mm) | 2480x1310x2074   |