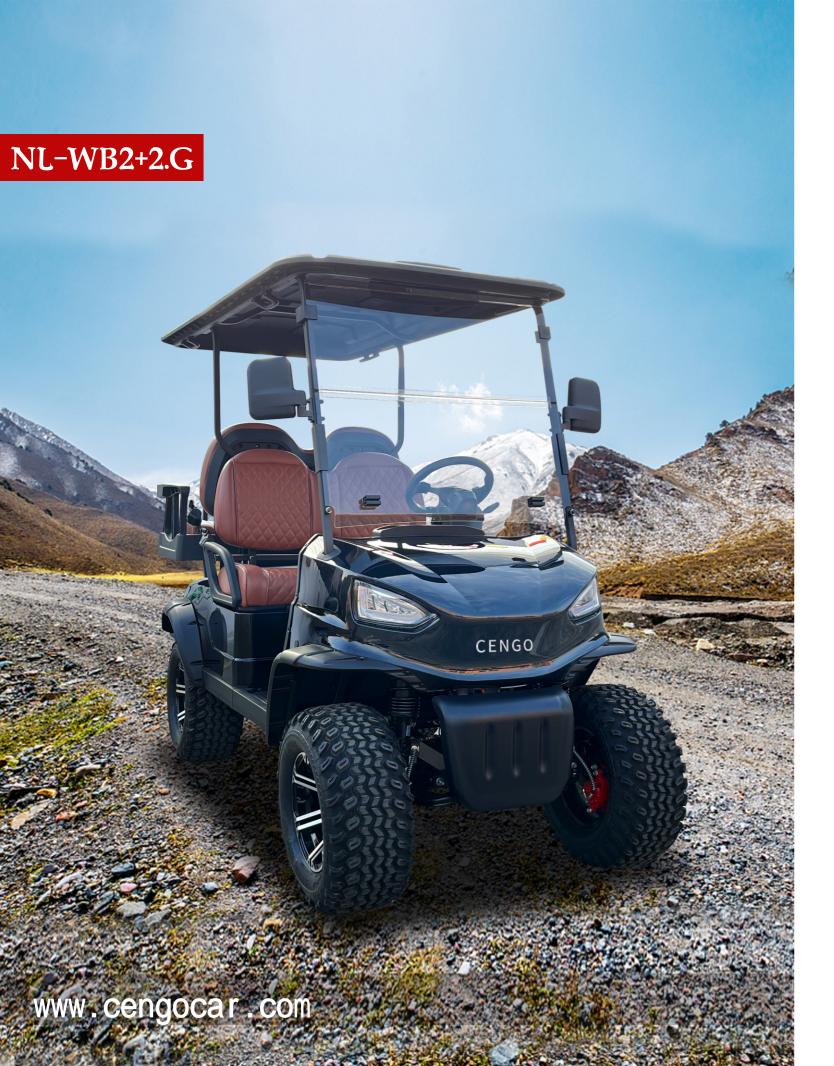

## **CUSTOMIZATION**

Choose premium colors, seats, motors, batteries, body advertisements accessories, and wheels to make your golf cart feel totally unique.

DRIVE FARTHER

| Dimension               | NL-WB2+2.G       |
|-------------------------|------------------|
| Battery                 | 6PCSx8V150AH     |
| Motor Power             | AC motor,48v/4kw |
| Controller              | AC FJ Controller |
| Passenger Capacity      | 4                |
| Max. Mileage            | 80-90km          |
| Max.speed               | 40km/h           |
| Max.climbing Ability    | 30%              |
| Overall Dimensions (mm) | 2480x1310x2074   |