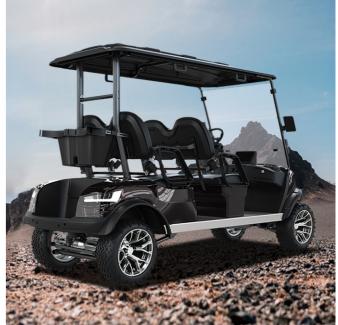

## **CUSTOMIZATION**

Choose premium colors, seats, motors, batteries, body advertisements accessories, and wheels to make your golf cart feel totally unique.

| Dimension               | NL-JZ4+2.G       |
|-------------------------|------------------|
| Battery                 | 6PCSx8V150AH     |
| Motor Power             | AC motor,48v/4kw |
| Controller              | AC FJ Controller |
| Passenger Capacity      | 6                |
| Max. Mileage            | 80-90km          |
| Max.speed               | 40km/h           |
| Max.climbing Ability    | 30%              |
| Overall Dimensions (mm) | 2480x1310x2074   |