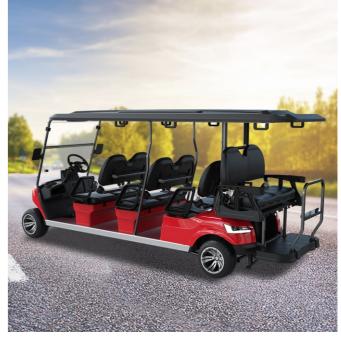

# NL-JY2+2G CENGO www.cengocar.com

## **CUSTOMIZATION**

Choose premium colors, seats, motors, batteries, body advertisements accessories, and wheels to make your golf cart feel totally unique.

| Dimension               | NL-JY2+2.G       |
|-------------------------|------------------|
| Battery                 | 6PCSx8V150AH     |
| Motor Power             | AC motor,48v/4kw |
| Controller              | AC FJ Controller |
| Passenger Capacity      | 4                |
| Max. Mileage            | 80-90km          |
| Max.speed               | 40km/h           |
| Max.climbing Ability    | 30%              |
| Overall Dimensions (mm) | 2480x1310x2074   |