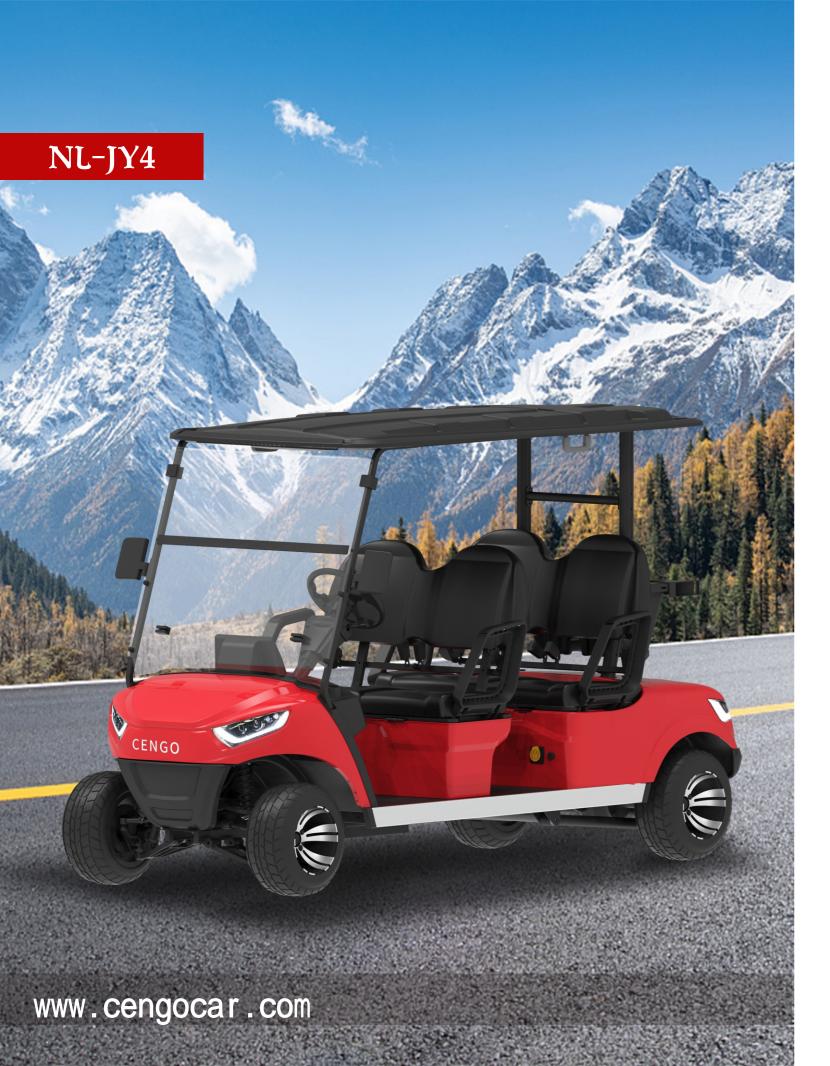

## **CUSTOMIZATION**

Choose premium colors, seats, motors, batteries, body advertisements accessories, and wheels to make your golf cart feel totally unique.

| Dimension               | NL-JY4           |
|-------------------------|------------------|
| Battery                 | 6PCSx8V150AH     |
| Motor Power             | AC motor,48v/4kv |
| Controller              | AC FJ Controller |
| Passenger Capacity      | 4                |
| Max. Mileage            | 80-90km          |
| Max.speed               | 28km/h           |
| Max.climbing Ability    | 25%              |
| Overall Dimensions (mm) | 2480x1230x1910   |