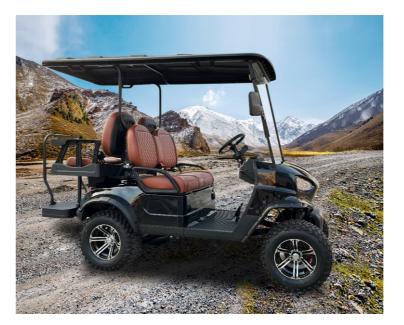

# NL-JY2+2G CENGO www.cengocar.com

## 4 PASSENGER GOLF CART

## **CUSTOMIZATION**

Choose premium colors, seats, motors, batteries, body advertisements accessories, and wheels to make your golf cart feel totally unique.

| Dimension               | NL-JY2+2.G       |
|-------------------------|------------------|
| Battery                 | 6PCSx8V150AH     |
| Motor Power             | AC motor,48v/4kw |
| Controller              | AC FJ Controller |
| Passenger Capacity      | 4                |
| Max. Mileage            | 80-90km          |
| Max.speed               | 40km/h           |
| Max.climbing Ability    | 30%              |
| Overall Dimensions (mm) | 2480x1310x2074   |