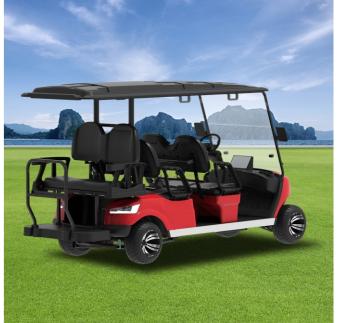

## **CUSTOMIZATION**

Choose premium colors, seats, motors, batteries, body advertisements accessories, and wheels to make your golf cart feel totally unique.

| Dimension               | NL-JY4+2         |
|-------------------------|------------------|
| Battery                 | 6PCSx8V150AH     |
| Motor Power             | AC motor,48v/4kv |
| Controller              | AC FJ Controller |
| Passenger Capacity      | 6                |
| Max. Mileage            | 80-90km          |
| Max.speed               | 28km/h           |
| Max.climbing Ability    | 30%              |
| Overall Dimensions (mm) | 4005x1230x1910   |