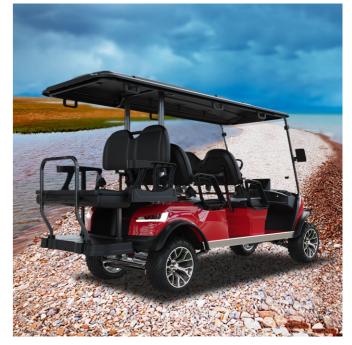

## **CUSTOMIZATION**

Choose premium colors, seats, motors, batteries, body advertisements accessories, and wheels to make your golf cart feel totally unique.

| Dimension               | NL-JY4+2         |
|-------------------------|------------------|
| Battery                 | 6PCSx8V150AH     |
| Motor Power             | AC motor,48v/4kv |
| Controller              | AC FJ Controller |
| Passenger Capacity      | 6                |
| Max. Mileage            | 80-90km          |
| Max.speed               | 28km/h           |
| Max.climbing Ability    | 30%              |
| Overall Dimensions (mm) | 4005x1230x1910   |

## **CUSTOMIZATION**

Choose premium colors, seats, motors, batteries, body advertisements accessories, and wheels to make your golf cart feel totally unique.

| Dimension               | NL-JY6+2         |
|-------------------------|------------------|
| Battery                 | 6PCSx8V150AH     |
| Motor Power             | AC motor,48v/5kw |
| Controller              | AC FJ Controller |
| Passenger Capacity      | 8                |
| Max. Mileage            | 70-80km          |
| Max.speed               | 28km/h           |
| Max.climbing Ability    | 18%              |
| Overall Dimensions (mm) | 4485x1230x1905   |