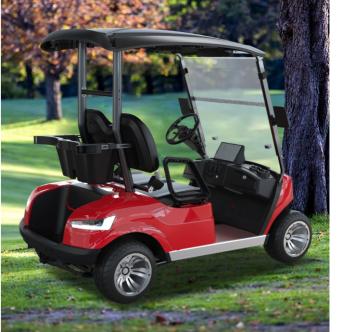

## **CUSTOMIZATION**

Choose premium colors, seats, motors, batteries, body advertisements accessories, and wheels to make your golf cart feel totally unique.

| Dimension               | NL-JY2+2         |
|-------------------------|------------------|
| Battery                 | 6PCSx8V150AH     |
| Motor Power             | AC motor,48v/4kv |
| Controller              | AC FJ Controller |
| Passenger Capacity      | 4                |
| Max. Mileage            | 80-90km          |
| Max.speed               | 28km/h           |
| Max.climbing Ability    | 25%              |
| Overall Dimensions (mm) | 2480x1230x1910   |