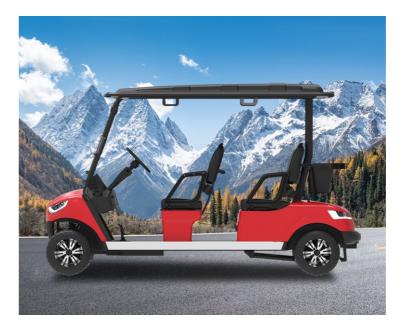

# NL-JY2+2G CENGO www.cengocar.com

## 4 PASSENGER GOLF CART

## **CUSTOMIZATION**

Choose premium colors, seats, motors, batteries, body advertisements accessories, and wheels to make your golf cart feel totally unique.

| Dimension               | NL-JY2+2.G       |
|-------------------------|------------------|
| Battery                 | 6PCSx8V150AH     |
| Motor Power             | AC motor,48v/4kw |
| Controller              | AC FJ Controller |
| Passenger Capacity      | 4                |
| Max. Mileage            | 80-90km          |
| Max.speed               | 40km/h           |
| Max.climbing Ability    | 30%              |
| Overall Dimensions (mm) | 2480x1310x2074   |