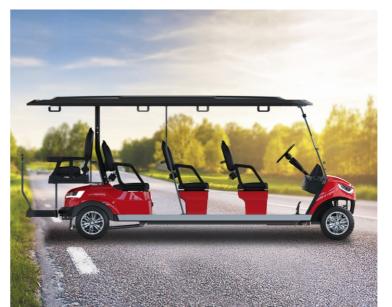

# NL-JY2+2G CENGO www.cengocar.com

## **CUSTOMIZATION**

Choose premium colors, seats, motors, batteries, body advertisements accessories, and wheels to make your golf cart feel totally unique.

| Dimension               | NL-JY2+2.G       |
|-------------------------|------------------|
| Battery                 | 6PCSx8V150AH     |
| Motor Power             | AC motor,48v/4kw |
| Controller              | AC FJ Controller |
| Passenger Capacity      | 4                |
| Max. Mileage            | 80-90km          |
| Max.speed               | 40km/h           |
| Max.climbing Ability    | 30%              |
| Overall Dimensions (mm) | 2480x1310x2074   |