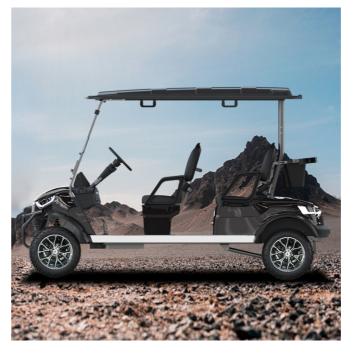

## **CUSTOMIZATION**

Choose premium colors, seats, motors, batteries, body advertisements accessories, and wheels to make your golf cart feel totally unique.

| Dimension               | NL-JZ4+2.G       |
|-------------------------|------------------|
| Battery                 | 6PCSx8V150AH     |
| Motor Power             | AC motor,48v/4kw |
| Controller              | AC FJ Controller |
| Passenger Capacity      | 6                |
| Max. Mileage            | 80-90km          |
| Max.speed               | 40km/h           |
| Max.climbing Ability    | 30%              |
| Overall Dimensions (mm) | 2480x1310x2074   |