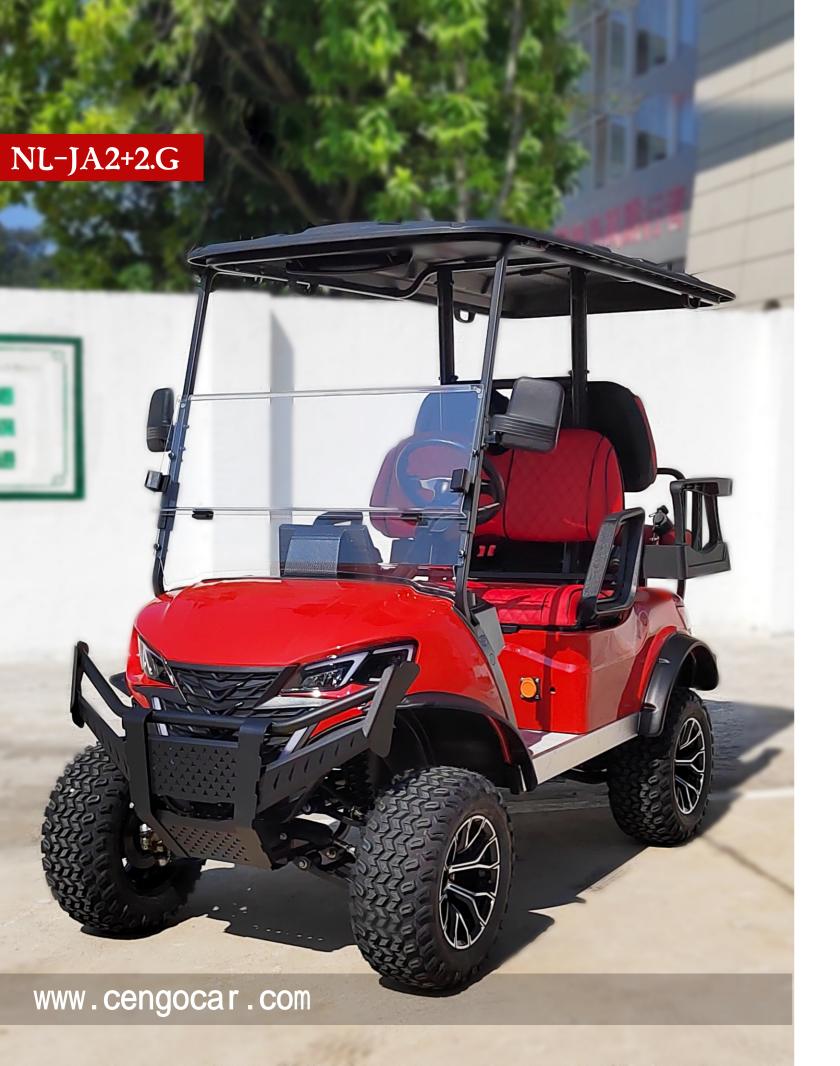

## **CUSTOMIZATION**

Choose premium colors, seats, motors, batteries, body advertisements accessories, and wheels to make your golf cart feel totally unique.

| Dimension               | NL-JY2+2.G       |
|-------------------------|------------------|
| Battery                 | 6PCSx8V150AH     |
| Motor Power             | AC motor,48v/4kw |
| Controller              | AC FJ Controller |
| Passenger Capacity      | 4                |
| Max. Mileage            | 80-90km          |
| Max.speed               | 40km/h           |
| Max.climbing Ability    | 30%              |
| Overall Dimensions (mm) | 2480x1310x2074   |