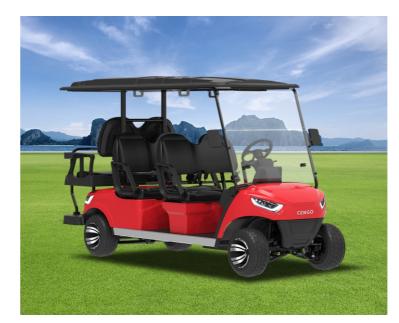

## **CUSTOMIZATION**

Choose premium colors, seats, motors, batteries, body advertisements accessories, and wheels to make your golf cart feel totally unique.

| Dimension               | NL-JY4+2         |
|-------------------------|------------------|
| Battery                 | 6PCSx8V150AH     |
| Motor Power             | AC motor,48v/4kv |
| Controller              | AC FJ Controller |
| Passenger Capacity      | 6                |
| Max. Mileage            | 80-90km          |
| Max.speed               | 28km/h           |
| Max.climbing Ability    | 30%              |
| Overall Dimensions (mm) | 4005x1230x1910   |