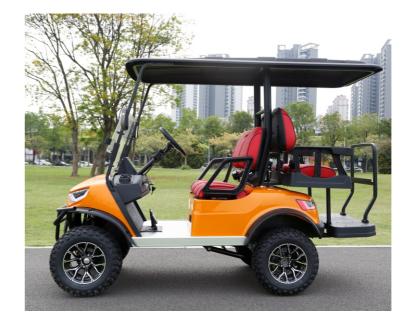

nts accessories, and wheels to make your golf cart feel totally unique.



STRONG POWER







| Dimension               | NL-JY2G          |
|-------------------------|------------------|
| Battery                 | 6PCSx8V150AH     |
| Motor Power             | AC motor,48v/4kv |
| Controller              | AC FJ Controller |
| Passenger Capacity      | 2                |
| Max. Mileage            | 80-90km          |
| Max.speed               | 28km/h           |
| Max.climbing Ability    | 30%              |
| Overall Dimensions (mm) | 2405x1310x2074   |





# NL-JY2+2G CENGO www.cengocar.com

## 4 PASSENGER GOLF CART

## **CUSTOMIZATION**

Choose premium colors, seats, motors, batteries, body advertisements accessories, and wheels to make your golf cart feel totally unique.











| Dimension               | NL-JY2+2.G       |
|-------------------------|------------------|
| Battery                 | 6PCSx8V150AH     |
| Motor Power             | AC motor,48v/4kw |
| Controller              | AC FJ Controller |
| Passenger Capacity      | 4                |
| Max. Mileage            | 80-90km          |
| Max.speed               | 40km/h           |
| Max.climbing Ability    | 30%              |
| Overall Dimensions (mm) | 2480x1310x2074   |







## **CUSTOMIZATION**

Choose premium colors, seats, motors, batteries, body advertisements accessories, and wheels to make your golf cart feel totally unique.



STRONG POWER







| Dimension               | NL-JY4.G         |
|-------------------------|------------------|
| Battery                 | 6PCSx8V150AH