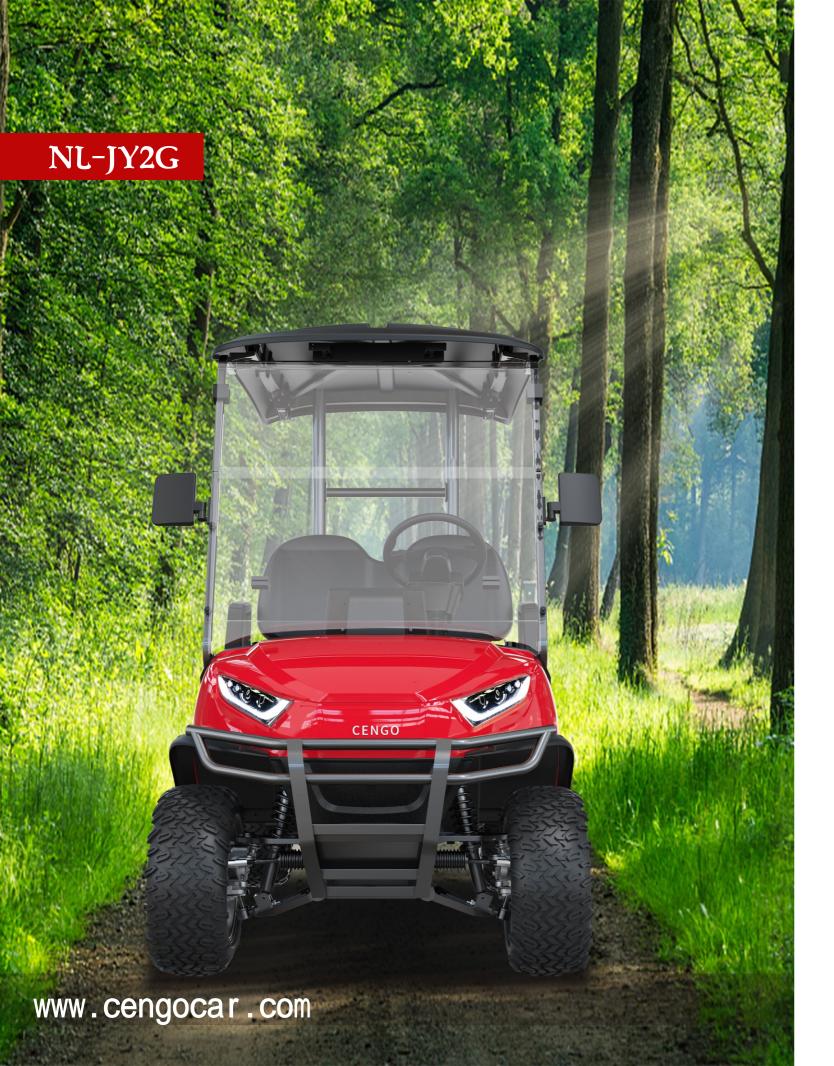

#### **CUSTOMIZATION**

Choose premium colors, seats, motors, batteries, body advertisements accessories, and wheels to make your golf cart feel totally unique.

STRONG POWER

| Dimension               | NL-JY2G          |
|-------------------------|------------------|
| Battery                 | 6PCSx8V150AH     |
| Motor Power             | AC motor,48v/4kv |
| Controller              | AC FJ Controller |
| Passenger Capacity      | 2                |
| Max. Mileage            | 80-90km          |
| Max.speed               | 28km/h           |
| Max.climbing Ability    | 30%              |
| Overall Dimensions (mm) | 2405x1310x2074   |