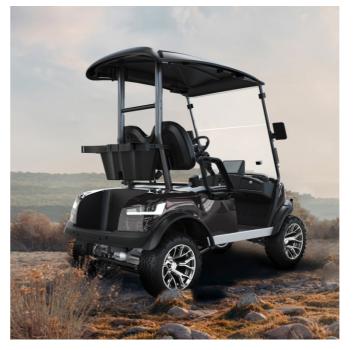

# NL-JY2+2G CENGO www.cengocar.com

## 4 PASSENGER GOLF CART

## **CUSTOMIZATION**

Choose premium colors, seats, motors, batteries, body advertisements accessories, and wheels to make your golf cart feel totally unique.

| Dimension               | NL-JY2+2.G       |
|-------------------------|------------------|
| Battery                 | 6PCSx8V150AH     |
| Motor Power             | AC motor,48v/4kw |
| Controller              | AC FJ Controller |
| Passenger Capacity      | 4                |
| Max. Mileage            | 80-90km          |
| Max.speed               | 40km/h           |
| Max.climbing Ability    | 30%              |
| Overall Dimensions (mm) | 2480x1310x2074   |