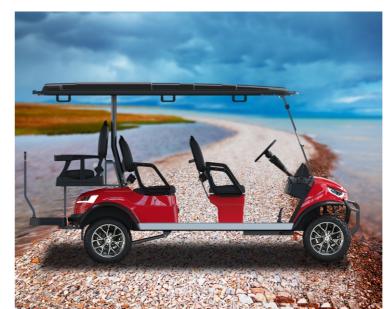

# NL-JY2+2G CENGO www.cengocar.com

## 4 PASSENGER GOLF CART

## **CUSTOMIZATION**

Choose premium colors, seats, motors, batteries, body advertisements accessories, and wheels to make your golf cart feel totally unique.

| Dimension               | NL-JY2+2.G       |
|-------------------------|------------------|
| Battery                 | 6PCSx8V150AH     |
| Motor Power             | AC motor,48v/4kw |
| Controller              | AC FJ Controller |
| Passenger Capacity      | 4                |
| Max. Mileage            | 80-90km          |
| Max.speed               | 40km/h           |
| Max.climbing Ability    | 30%              |
| Overall Dimensions (mm) | 2480x1310x2074   |