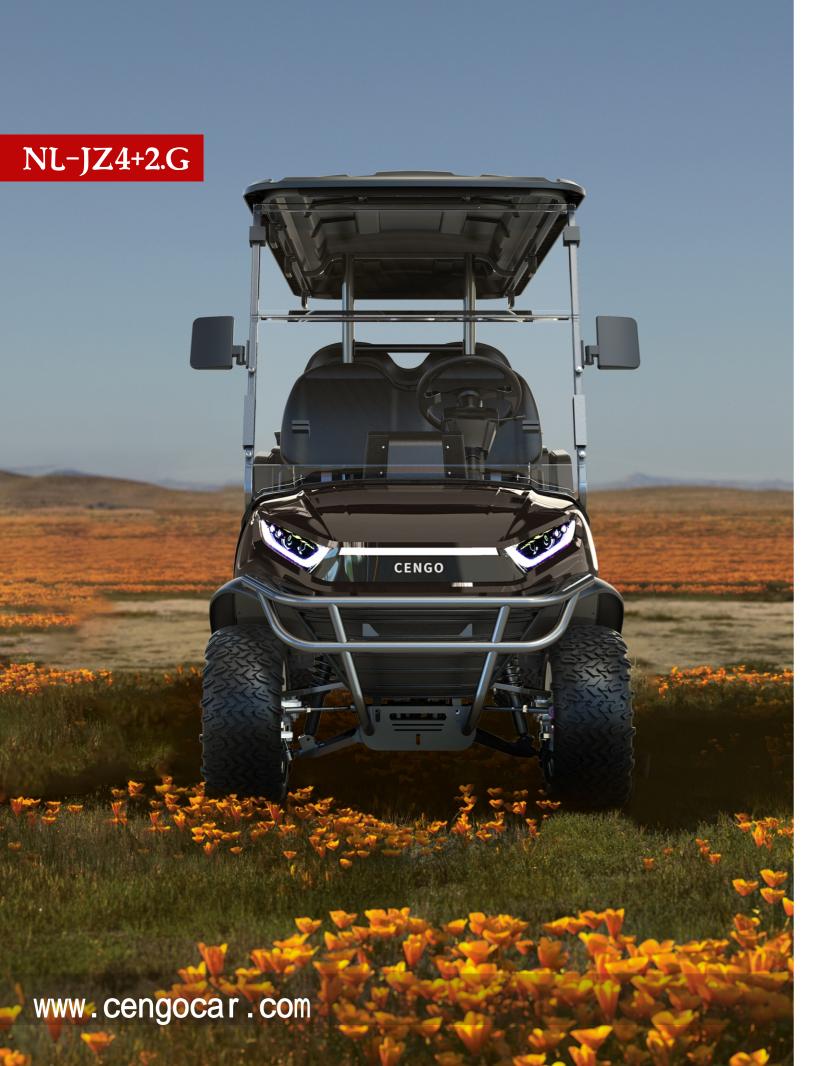

## **CUSTOMIZATION**

Choose premium colors, seats, motors, batteries, body advertisements accessories, and wheels to make your golf cart feel totally unique.

| Dimension               | NL-JZ4+2.G       |
|-------------------------|------------------|
| Battery                 | 6PCSx8V150AH     |
| Motor Power             | AC motor,48v/4kw |
| Controller              | AC FJ Controller |
| Passenger Capacity      | 6                |
| Max. Mileage            | 80-90km          |
| Max.speed               | 40km/h           |
| Max.climbing Ability    | 30%              |
| Overall Dimensions (mm) | 2480x1310x2074   |