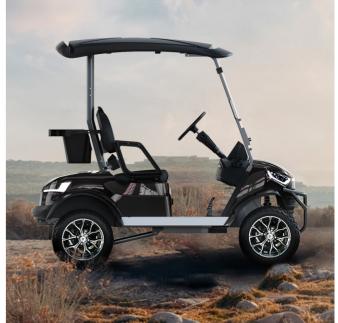

# NL-JY2+2G CENGO www.cengocar.com

## 4 PASSENGER GOLF CART

## **CUSTOMIZATION**

Choose premium colors, seats, motors, batteries, body advertisements accessories, and wheels to make your golf cart feel totally unique.

| Dimension               | NL-JY2+2.G       |
|-------------------------|------------------|
| Battery                 | 6PCSx8V150AH     |
| Motor Power             | AC motor,48v/4kw |
| Controller              | AC FJ Controller |
| Passenger Capacity      | 4                |
| Max. Mileage            | 80-90km          |
| Max.speed               | 40km/h           |
| Max.climbing Ability    | 30%              |
| Overall Dimensions (mm) | 2480x1310x2074   |