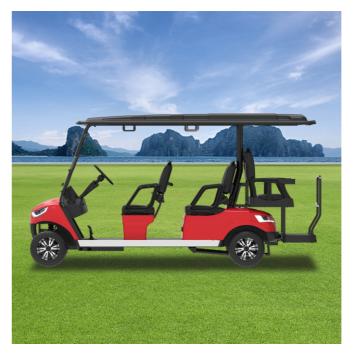

## **CUSTOMIZATION**

Choose premium colors, seats, motors, batteries, body advertisements accessories, and wheels to make your golf cart feel totally unique.

| Dimension               | NL-JY4+2         |
|-------------------------|------------------|
| Battery                 | 6PCSx8V150AH     |
| Motor Power             | AC motor,48v/4kv |
| Controller              | AC FJ Controller |
| Passenger Capacity      | 6                |
| Max. Mileage            | 80-90km          |
| Max.speed               | 28km/h           |
| Max.climbing Ability    | 30%              |
| Overall Dimensions (mm) | 4005x1230x1910   |