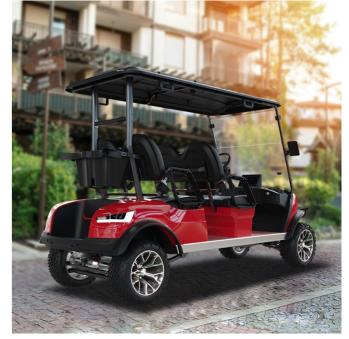

## **CUSTOMIZATION**

Choose premium colors, seats, motors, batteries, body advertisements accessories, and wheels to make your golf cart feel totally unique.

| Dimension               | NL-JY4+2         |
|-------------------------|------------------|
| Battery                 | 6PCSx8V150AH     |
| Motor Power             | AC motor,48v/4kv |
| Controller              | AC FJ Controller |
| Passenger Capacity      | 6                |
| Max. Mileage            | 80-90km          |
| Max.speed               | 28km/h           |
| Max.climbing Ability    | 30%              |
| Overall Dimensions (mm) | 4005x1230x1910   |