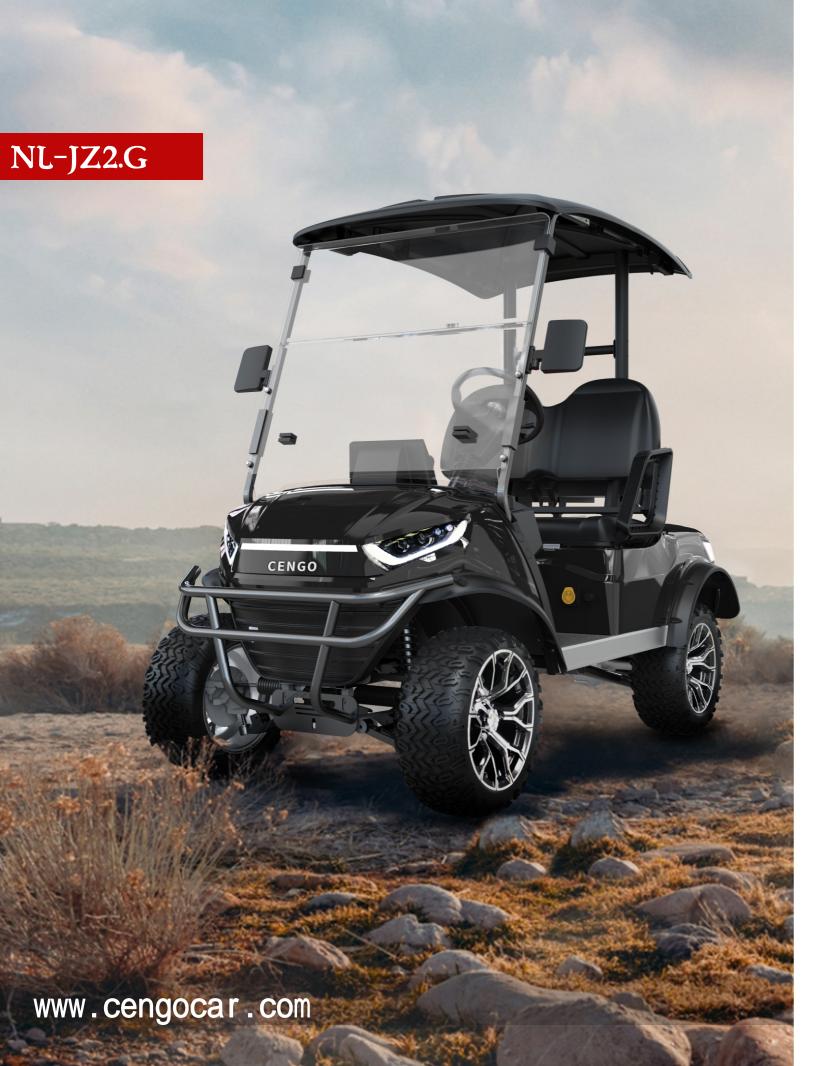

## **CUSTOMIZATION**

Choose premium colors, seats, motors, batteries, body advertisements accessories, and wheels to make your golf cart feel totally unique.

| Dimension               | NL-JZ2.G         |
|-------------------------|------------------|
| Battery                 | 6PCSx8V150AH     |
| Motor Power             | AC motor,48v/4kw |
| Controller              | AC FJ Controller |
| Passenger Capacity      | 2                |
| Max. Mileage            | 80-90km          |
| Max.speed               | 28km/h           |
| Max.climbing Ability    | 25%              |
| Overall Dimensions (mm) | 2480x1310x2074   |