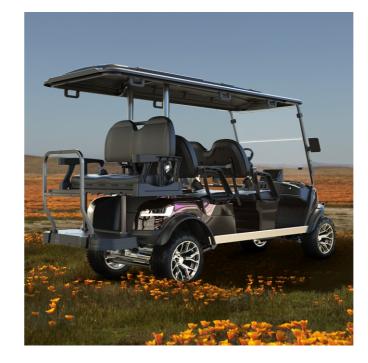

## **CUSTOMIZATION**

Choose premium colors, seats, motors, batteries, body advertisements accessories, and wheels to make your golf cart feel totally unique.

| Dimension               | NL-JY4+2         |
|-------------------------|------------------|
| Battery                 | 6PCSx8V150AH     |
| Motor Power             | AC motor,48v/4kv |
| Controller              | AC FJ Controller |
| Passenger Capacity      | 6                |
| Max. Mileage            | 80-90km          |
| Max.speed               | 28km/h           |
| Max.climbing Ability    | 30%              |
| Overall Dimensions (mm) | 4005x1230x1910   |