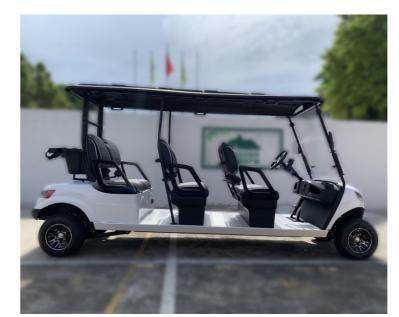

## **CUSTOMIZATION**

Choose premium colors, seats, motors, batteries, body advertisements accessories, and wheels to make your golf cart feel totally unique.

| Dimension               | NL-JY6+2         |
|-------------------------|------------------|
| Battery                 | 6PCSx8V150AH     |
| Motor Power             | AC motor,48v/5kw |
| Controller              | AC FJ Controller |
| Passenger Capacity      | 8                |
| Max. Mileage            | 70-80km          |
| Max.speed               | 28km/h           |
| Max.climbing Ability    | 18%              |
| Overall Dimensions (mm) | 4485x1230x1905   |