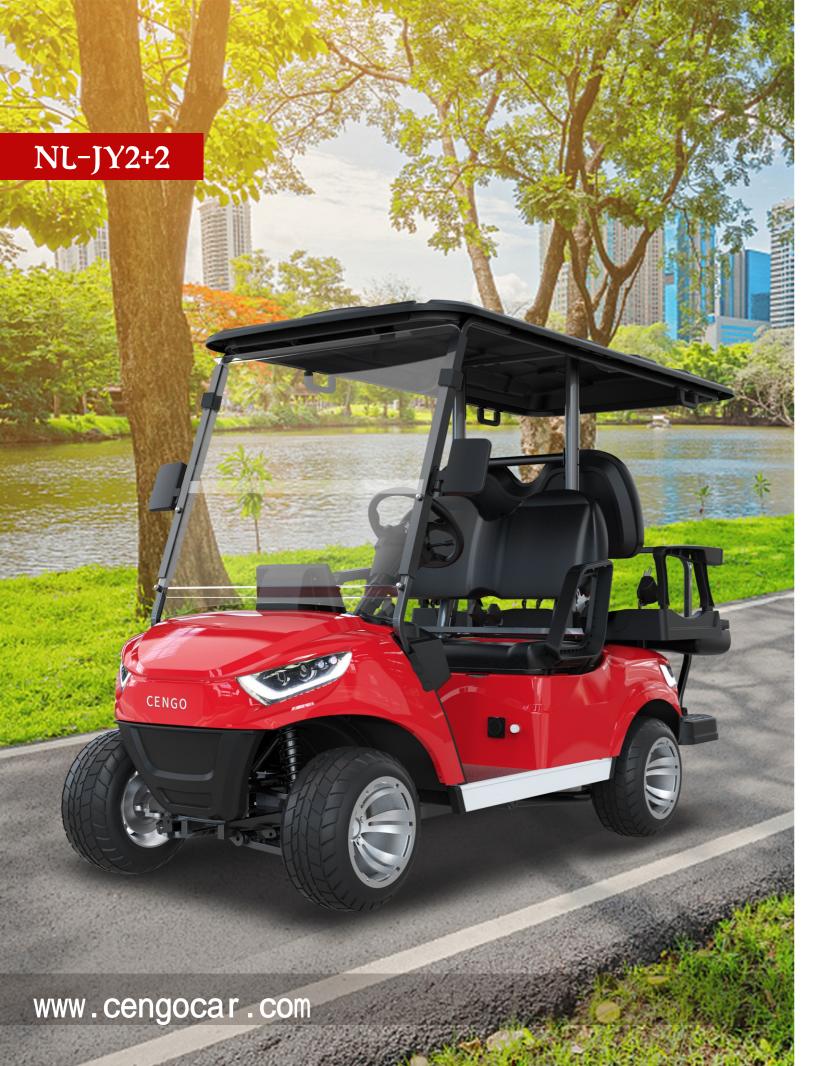

## **CUSTOMIZATION**

Choose premium colors, seats, motors, batteries, body advertisements accessories, and wheels to make your golf cart feel totally unique.

| Dimension               | NL-JY2+2         |
|-------------------------|------------------|
| Battery                 | 6PCSx8V150AH     |
| Motor Power             | AC motor,48v/4kv |
| Controller              | AC FJ Controller |
| Passenger Capacity      | 4                |
| Max. Mileage            | 80-90km          |
| Max.speed               | 28km/h           |
| Max.climbing Ability    | 25%              |
| Overall Dimensions (mm) | 2480x1230x1910   |

# NL-JY2+2G CENGO www.cengocar.com