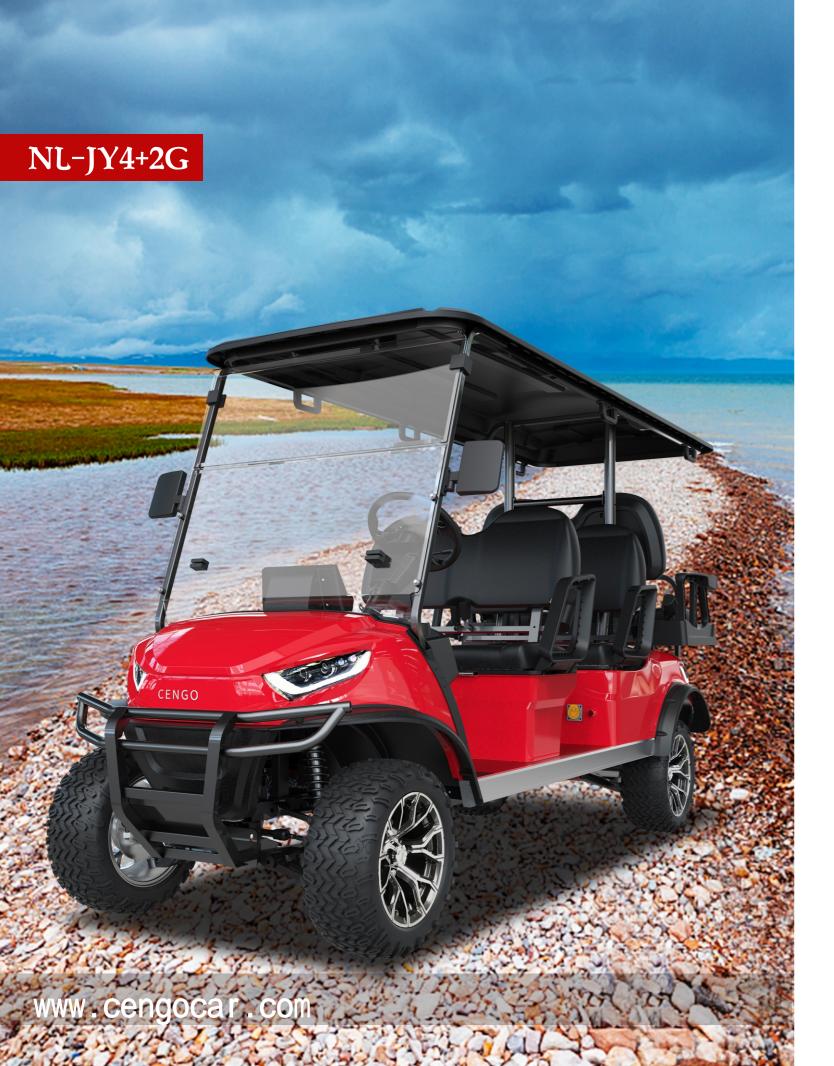

## **CUSTOMIZATION**

Choose premium colors, seats, motors, batteries, body advertisements accessories, and wheels to make your golf cart feel totally unique.

FARTHER STRONG POWER

STEEP SLOPS CLIMBING

| Dimension               | NL-JY4+2.G       |
|-------------------------|------------------|
| Battery                 | 6PCSx8V150AH     |
| Motor Power             | AC motor,48v/4kv |
| Controller              | AC FJ Controller |
| Passenger Capacity      | 4                |
| Max. Mileage            | 80-90km          |
| Max.speed               | 40km/h           |
| Max.climbing Ability    | 30%              |
| Overall Dimensions (mm) | 4005x1310x2074   |