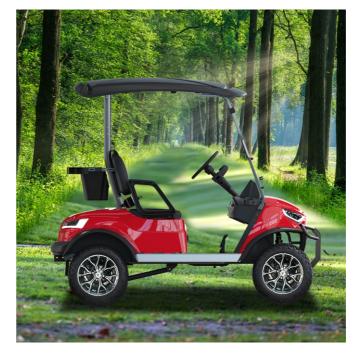

# NL-JY2+2G CENGO www.cengocar.com

## 4 PASSENGER GOLF CART

## **CUSTOMIZATION**

Choose premium colors, seats, motors, batteries, body advertisements accessories, and wheels to make your golf cart feel totally unique.

| Dimension               | NL-JY2+2.G       |
|-------------------------|------------------|
| Battery                 | 6PCSx8V150AH     |
| Motor Power             | AC motor,48v/4kw |
| Controller              | AC FJ Controller |
| Passenger Capacity      | 4                |
| Max. Mileage            | 80-90km          |
| Max.speed               | 40km/h           |
| Max.climbing Ability    | 30%              |
| Overall Dimensions (mm) | 2480x1310x2074   |