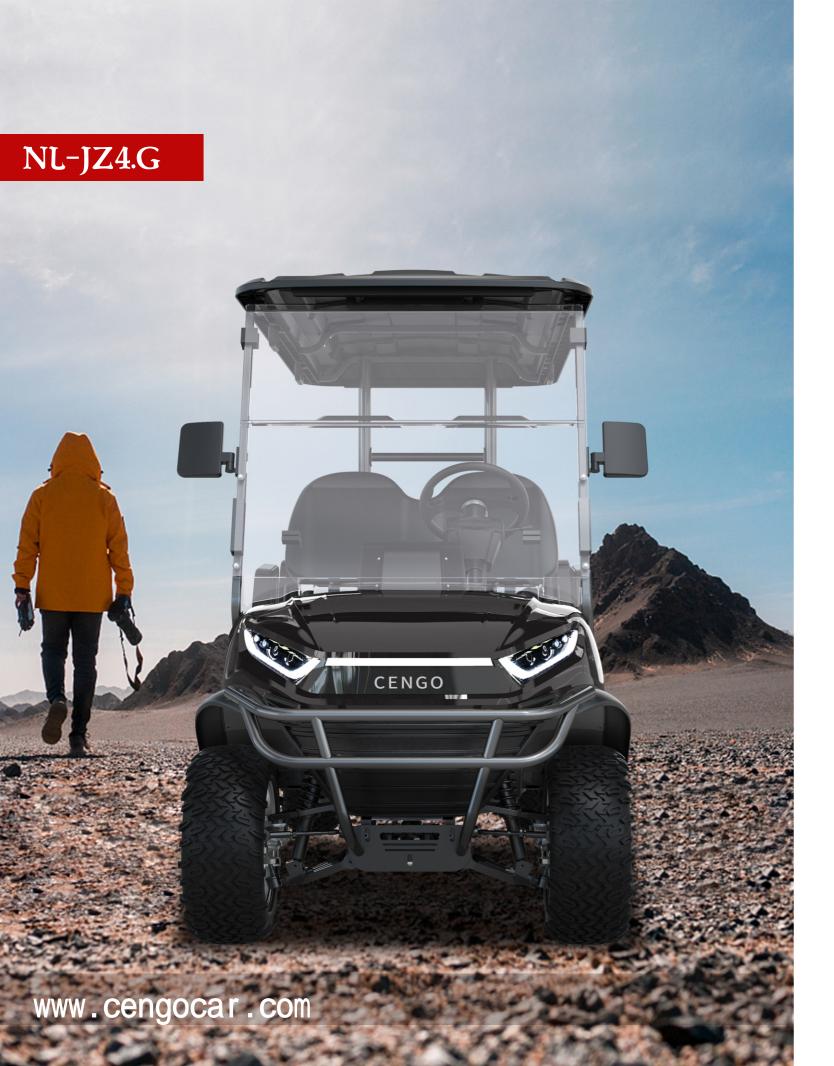

## **CUSTOMIZATION**

Choose premium colors, seats, motors, batteries, body advertisements accessories, and wheels to make your golf cart feel totally unique.

| Dimension               | NL-JZ4.G         |
|-------------------------|------------------|
| Battery                 | 6PCSx8V150AH     |
| Motor Power             | AC motor,48v/4kw |
| Controller              | AC FJ Controller |
| Passenger Capacity      | 4                |
| Max. Mileage            | 80-90km          |
| Max.speed               | 40km/h           |
| Max.climbing Ability    | 30%              |
| Overall Dimensions (mm) | 2480x1310x2074   |