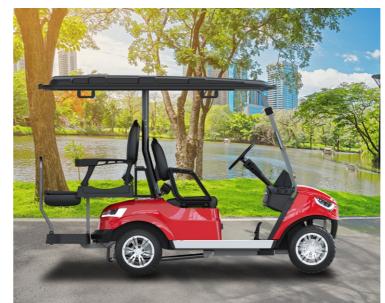

## **CUSTOMIZATION**

Choose premium colors, seats, motors, batteries, body advertisements accessories, and wheels to make your golf cart feel totally unique.

| Dimension               | NL-JY4+2         |
|-------------------------|------------------|
| Battery                 | 6PCSx8V150AH     |
| Motor Power             | AC motor,48v/4kv |
| Controller              | AC FJ Controller |
| Passenger Capacity      | 6                |
| Max. Mileage            | 80-90km          |
| Max.speed               | 28km/h           |
| Max.climbing Ability    | 30%              |
| Overall Dimensions (mm) | 4005x1230x1910   |