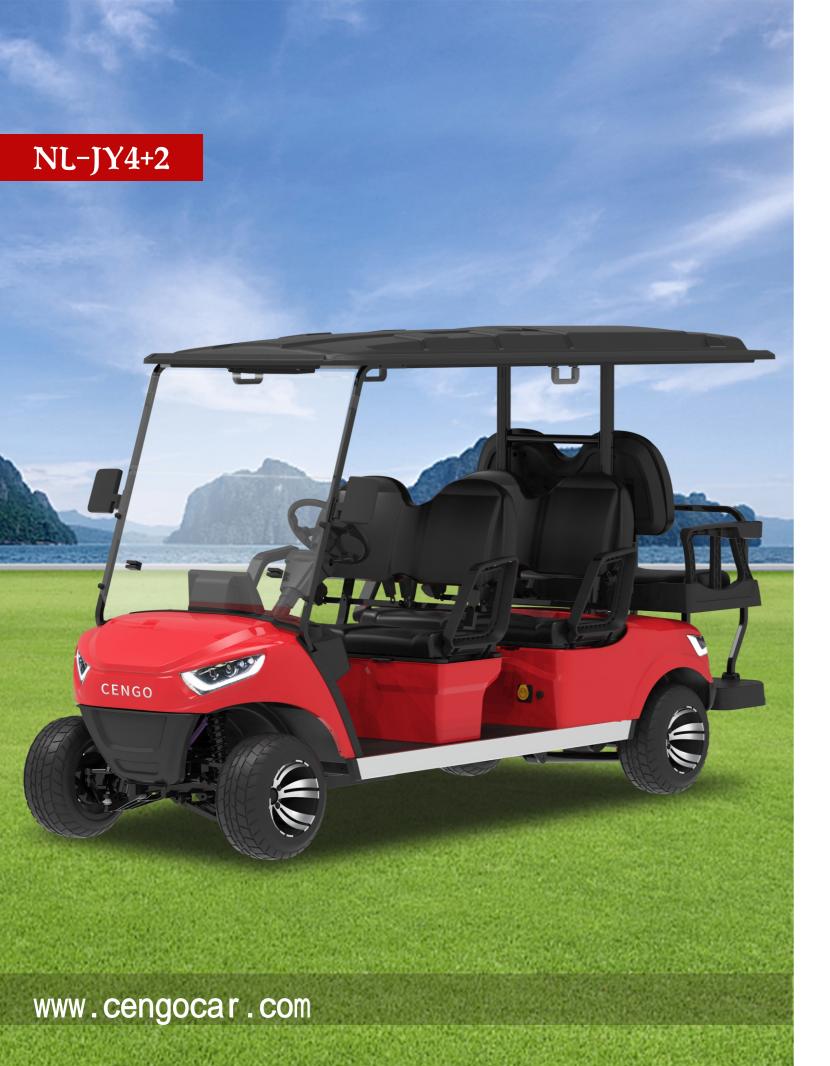

## **CUSTOMIZATION**

Choose premium colors, seats, motors, batteries, body advertisements accessories, and wheels to make your golf cart feel totally unique.

| Dimension               | NL-JY4+2         |
|-------------------------|------------------|
| Battery                 | 6PCSx8V150AH     |
| Motor Power             | AC motor,48v/4kv |
| Controller              | AC FJ Controller |
| Passenger Capacity      | 6                |
| Max. Mileage            | 80-90km          |
| Max.speed               | 28km/h           |
| Max.climbing Ability    | 30%              |
| Overall Dimensions (mm) | 4005x1230x1910   |