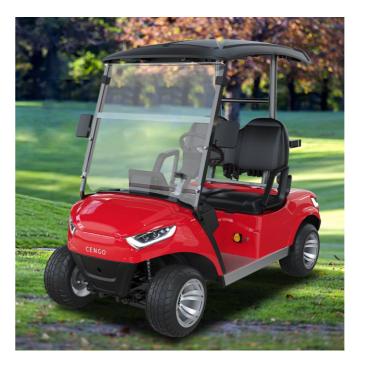

## **CUSTOMIZATION**

Choose premium colors, seats, motors, batteries, body advertisements accessories, and wheels to make your golf cart feel totally unique.

| Dimension               | NL-JY2           |
|-------------------------|------------------|
| Battery                 | 6PCSx8V150AH     |
| Motor Power             | AC motor,48v/4kv |
| Controller              | AC FJ Controller |
| Passenger Capacity      | 2                |
| Max. Mileage            | 80-90km          |
| Max.speed               | 28km/h           |
| Max.climbing Ability    | 30%              |
| Overall Dimensions (mm) | 2405x1200x1910   |