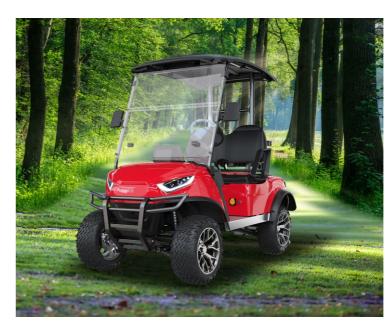

#### **CUSTOMIZATION**

Choose premium colors, seats, motors, batteries, body advertisements accessories, and wheels to make your golf cart feel totally unique.

STRONG POWER

| Dimension               | NL-JY2G          |
|-------------------------|------------------|
| Battery                 | 6PCSx8V150AH     |
| Motor Power             | AC motor,48v/4kv |
| Controller              | AC FJ Controller |
| Passenger Capacity      | 2                |
| Max. Mileage            | 80-90km          |
| Max.speed               | 28km/h           |
| Max.climbing Ability    | 30%              |
| Overall Dimensions (mm) | 2405x1310x2074   |