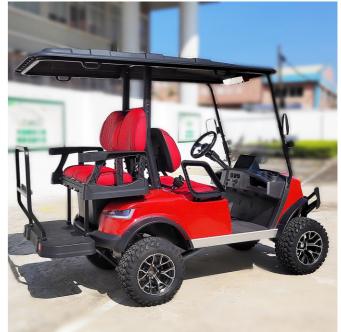

# NL-JY2+2G CENGO www.cengocar.com

## 4 PASSENGER GOLF CART

## **CUSTOMIZATION**

Choose premium colors, seats, motors, batteries, body advertisements accessories, and wheels to make your golf cart feel totally unique.

| Dimension               | NL-JY2+2.G       |
|-------------------------|------------------|
| Battery                 | 6PCSx8V150AH     |
| Motor Power             | AC motor,48v/4kw |
| Controller              | AC FJ Controller |
| Passenger Capacity      | 4                |
| Max. Mileage            | 80-90km          |
| Max.speed               | 40km/h           |
| Max.climbing Ability    | 30%              |
| Overall Dimensions (mm) | 2480x1310x2074   |