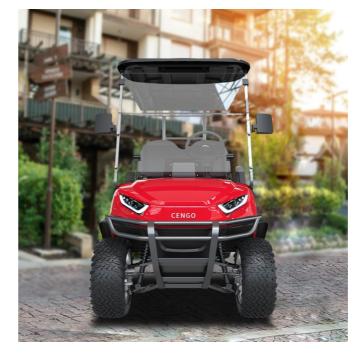

## **CUSTOMIZATION**

Choose premium colors, seats, motors, batteries, body advertisements accessories, and wheels to make your golf cart feel totally unique.

| Dimension               | NL-JY4+2         |
|-------------------------|------------------|
| Battery                 | 6PCSx8V150AH     |
| Motor Power             | AC motor,48v/4kv |
| Controller              | AC FJ Controller |
| Passenger Capacity      | 6                |
| Max. Mileage            | 80-90km          |
| Max.speed               | 28km/h           |
| Max.climbing Ability    | 30%              |
| Overall Dimensions (mm) | 4005x1230x1910   |