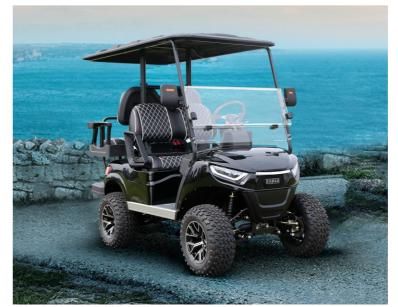

# NL-JY2+2G CENGO www.cengocar.com

## 4 PASSENGER GOLF CART

## **CUSTOMIZATION**

Choose premium colors, seats, motors, batteries, body advertisements accessories, and wheels to make your golf cart feel totally unique.

| Dimension               | NL-JY2+2.G       |
|-------------------------|------------------|
| Battery                 | 6PCSx8V150AH     |
| Motor Power             | AC motor,48v/4kw |
| Controller              | AC FJ Controller |
| Passenger Capacity      | 4                |
| Max. Mileage            | 80-90km          |
| Max.speed               | 40km/h           |
| Max.climbing Ability    | 30%              |
| Overall Dimensions (mm) | 2480x1310x2074   |