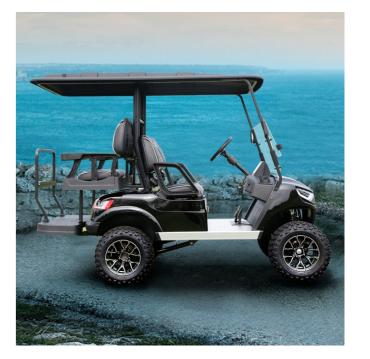

## **CUSTOMIZATION**

Choose premium colors, seats, motors, batteries, body advertisements accessories, and wheels to make your golf cart feel totally unique.

FARTHER STRONG POWER

STEEP SLOPS CLIMBING

| Dimension               | NL-JY4+2.G       |
|-------------------------|------------------|
| Battery                 | 6PCSx8V150AH     |
| Motor Power             | AC motor,48v/4kv |
| Controller              | AC FJ Controller |
| Passenger Capacity      | 4                |
| Max. Mileage            | 80-90km          |
| Max.speed               | 40km/h           |
| Max.climbing Ability    | 30%              |
| Overall Dimensions (mm) | 4005x1310x2074   |