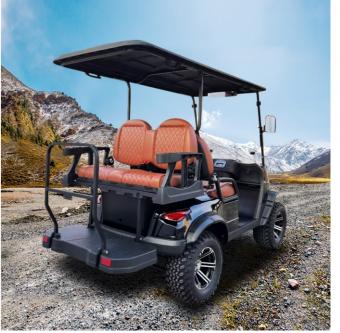

# NL-JY2+2G CENGO www.cengocar.com

## 4 PASSENGER GOLF CART

## **CUSTOMIZATION**

Choose premium colors, seats, motors, batteries, body advertisements accessories, and wheels to make your golf cart feel totally unique.

| Dimension               | NL-JY2+2.G       |
|-------------------------|------------------|
| Battery                 | 6PCSx8V150AH     |
| Motor Power             | AC motor,48v/4kw |
| Controller              | AC FJ Controller |
| Passenger Capacity      | 4                |
| Max. Mileage            | 80-90km          |
| Max.speed               | 40km/h           |
| Max.climbing Ability    | 30%              |
| Overall Dimensions (mm) | 2480x1310x2074   |