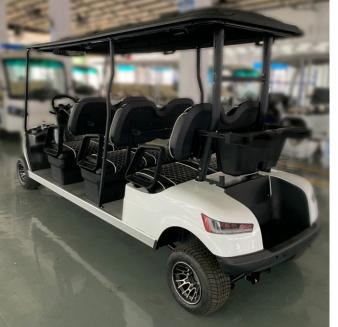

## **CUSTOMIZATION**

Choose premium colors, seats, motors, batteries, body advertisements accessories, and wheels to make your golf cart feel totally unique.

| Dimension               | NL-JY6+2         |
|-------------------------|------------------|
| Battery                 | 6PCSx8V150AH     |
| Motor Power             | AC motor,48v/5kw |
| Controller              | AC FJ Controller |
| Passenger Capacity      | 8                |
| Max. Mileage            | 70-80km          |
| Max.speed               | 28km/h           |
| Max.climbing Ability    | 18%              |
| Overall Dimensions (mm) | 4485x1230x1905   |