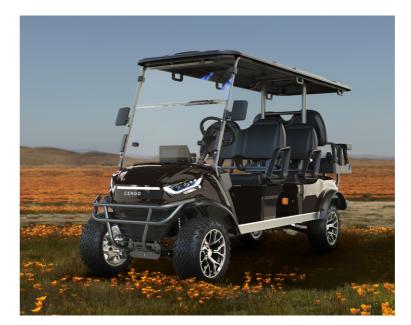

## **CUSTOMIZATION**

Choose premium colors, seats, motors, batteries, body advertisements accessories, and wheels to make your golf cart feel totally unique.

| Dimension               | NL-JY4+2         |
|-------------------------|------------------|
| Battery                 | 6PCSx8V150AH     |
| Motor Power             | AC motor,48v/4kv |
| Controller              | AC FJ Controller |
| Passenger Capacity      | 6                |
| Max. Mileage            | 80-90km          |
| Max.speed               | 28km/h           |
| Max.climbing Ability    | 30%              |
| Overall Dimensions (mm) | 4005x1230x1910   |