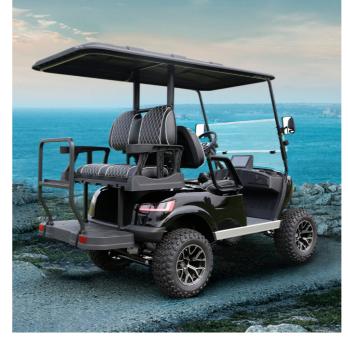

# NL-JY2+2G CENGO www.cengocar.com

## 4 PASSENGER GOLF CART

## **CUSTOMIZATION**

Choose premium colors, seats, motors, batteries, body advertisements accessories, and wheels to make your golf cart feel totally unique.

| Dimension               | NL-JY2+2.G       |
|-------------------------|------------------|
| Battery                 | 6PCSx8V150AH     |
| Motor Power             | AC motor,48v/4kw |
| Controller              | AC FJ Controller |
| Passenger Capacity      | 4                |
| Max. Mileage            | 80-90km          |
| Max.speed               | 40km/h           |
| Max.climbing Ability    | 30%              |
| Overall Dimensions (mm) | 2480x1310x2074   |