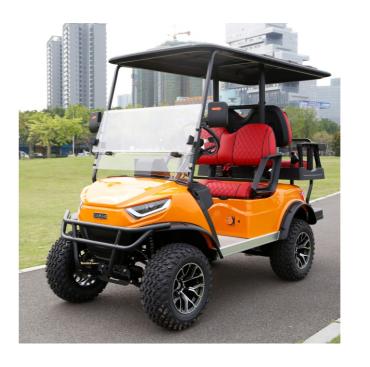

# NL-JY2+2G CENGO www.cengocar.com

## 4 PASSENGER GOLF CART

## **CUSTOMIZATION**

Choose premium colors, seats, motors, batteries, body advertisements accessories, and wheels to make your golf cart feel totally unique.

| Dimension               | NL-JY2+2.G       |
|-------------------------|------------------|
| Battery                 | 6PCSx8V150AH     |
| Motor Power             | AC motor,48v/4kw |
| Controller              | AC FJ Controller |
| Passenger Capacity      | 4                |
| Max. Mileage            | 80-90km          |
| Max.speed               | 40km/h           |
| Max.climbing Ability    | 30%              |
| Overall Dimensions (mm) | 2480x1310x2074   |