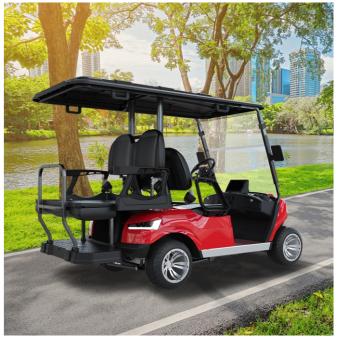

## **CUSTOMIZATION**

Choose premium colors, seats, motors, batteries, body advertisements accessories, and wheels to make your golf cart feel totally unique.

| Dimension               | NL-JY4+2         |
|-------------------------|------------------|
| Battery                 | 6PCSx8V150AH     |
| Motor Power             | AC motor,48v/4kv |
| Controller              | AC FJ Controller |
| Passenger Capacity      | 6                |
| Max. Mileage            | 80-90km          |
| Max.speed               | 28km/h           |
| Max.climbing Ability    | 30%              |
| Overall Dimensions (mm) | 4005x1230x1910   |