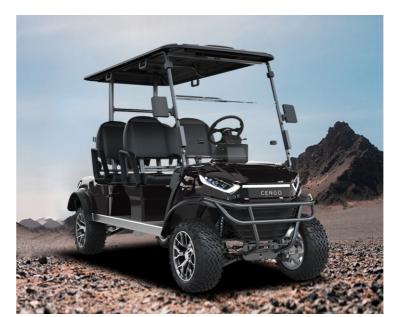

## 4 PASSENGER GOLF CART

## **CUSTOMIZATION**

Choose premium colors, seats, motors, batteries, body advertisements accessories, and wheels to make your golf cart feel totally unique.

| Dimension               | NL-JY2+2.G       |
|-------------------------|------------------|
| Battery                 | 6PCSx8V150AH     |
| Motor Power             | AC motor,48v/4kw |
| Controller              | AC FJ Controller |
| Passenger Capacity      | 4                |
| Max. Mileage            | 80-90km          |
| Max.speed               | 40km/h           |
| Max.climbing Ability    | 30%              |
| Overall Dimensions (mm) | 2480x1310x2074   |