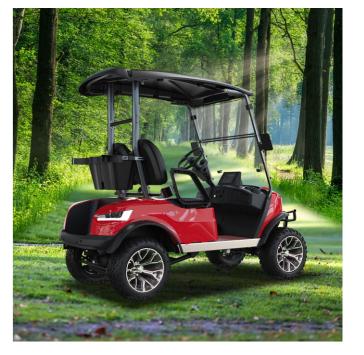

# NL-JY2+2G CENGO www.cengocar.com

## 4 PASSENGER GOLF CART

## **CUSTOMIZATION**

Choose premium colors, seats, motors, batteries, body advertisements accessories, and wheels to make your golf cart feel totally unique.

| Dimension               | NL-JY2+2.G       |
|-------------------------|------------------|
| Battery                 | 6PCSx8V150AH     |
| Motor Power             | AC motor,48v/4kw |
| Controller              | AC FJ Controller |
| Passenger Capacity      | 4                |
| Max. Mileage            | 80-90km          |
| Max.speed               | 40km/h           |
| Max.climbing Ability    | 30%              |
| Overall Dimensions (mm) | 2480x1310x2074   |