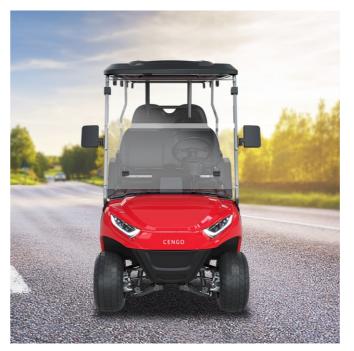

# NL-JY2+2G CENGO www.cengocar.com

## **CUSTOMIZATION**

Choose premium colors, seats, motors, batteries, body advertisements accessories, and wheels to make your golf cart feel totally unique.

| Dimension               | NL-JY2+2.G       |
|-------------------------|------------------|
| Battery                 | 6PCSx8V150AH     |
| Motor Power             | AC motor,48v/4kw |
| Controller              | AC FJ Controller |
| Passenger Capacity      | 4                |
| Max. Mileage            | 80-90km          |
| Max.speed               | 40km/h           |
| Max.climbing Ability    | 30%              |
| Overall Dimensions (mm) | 2480x1310x2074   |