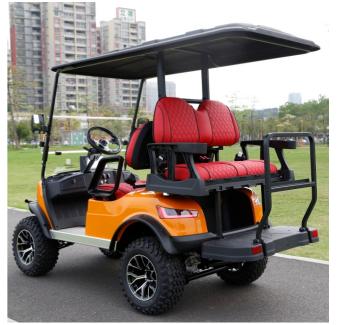

# NL-JY2+2G CENGO www.cengocar.com

## 4 PASSENGER GOLF CART

## **CUSTOMIZATION**

Choose premium colors, seats, motors, batteries, body advertisements accessories, and wheels to make your golf cart feel totally unique.

| Dimension               | NL-JY2+2.G       |
|-------------------------|------------------|
| Battery                 | 6PCSx8V150AH     |
| Motor Power             | AC motor,48v/4kw |
| Controller              | AC FJ Controller |
| Passenger Capacity      | 4                |
| Max. Mileage            | 80-90km          |
| Max.speed               | 40km/h           |
| Max.climbing Ability    | 30%              |
| Overall Dimensions (mm) | 2480x1310x2074   |