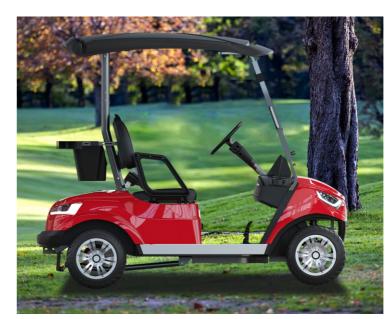

## **CUSTOMIZATION**

Choose premium colors, seats, motors, batteries, body advertisements accessories, and wheels to make your golf cart feel totally unique.

| Dimension               | NL-JY2           |
|-------------------------|------------------|
| Battery                 | 6PCSx8V150AH     |
| Motor Power             | AC motor,48v/4kv |
| Controller              | AC FJ Controller |
| Passenger Capacity      | 2                |
| Max. Mileage            | 80-90km          |
| Max.speed               | 28km/h           |
| Max.climbing Ability    | 30%              |
| Overall Dimensions (mm) | 2405x1200x1910   |