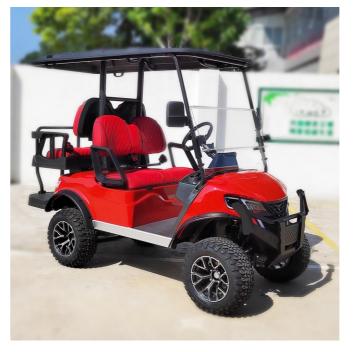

## **CUSTOMIZATION**

Choose premium colors, seats, motors, batteries, body advertisements accessories, and wheels to make your golf cart feel totally unique.

| Dimension               | NL-JY2+2.G       |
|-------------------------|------------------|
| Battery                 | 6PCSx8V150AH     |
| Motor Power             | AC motor,48v/4kw |
| Controller              | AC FJ Controller |
| Passenger Capacity      | 4                |
| Max. Mileage            | 80-90km          |
| Max.speed               | 40km/h           |
| Max.climbing Ability    | 30%              |
| Overall Dimensions (mm) | 2480x1310x2074   |