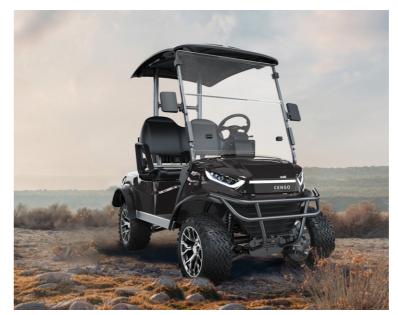

# NL-JY2+2G CENGO www.cengocar.com

## 4 PASSENGER GOLF CART

## **CUSTOMIZATION**

Choose premium colors, seats, motors, batteries, body advertisements accessories, and wheels to make your golf cart feel totally unique.

| Dimension               | NL-JY2+2.G       |
|-------------------------|------------------|
| Battery                 | 6PCSx8V150AH     |
| Motor Power             | AC motor,48v/4kw |
| Controller              | AC FJ Controller |
| Passenger Capacity      | 4                |
| Max. Mileage            | 80-90km          |
| Max.speed               | 40km/h           |
| Max.climbing Ability    | 30%              |
| Overall Dimensions (mm) | 2480x1310x2074   |