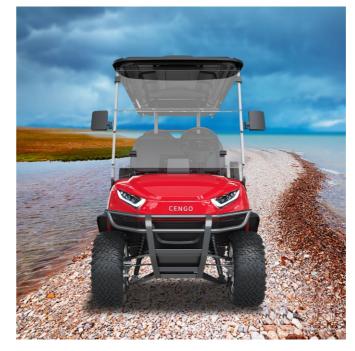

# NL-JY2+2G CENGO www.cengocar.com

## 4 PASSENGER GOLF CART

## **CUSTOMIZATION**

Choose premium colors, seats, motors, batteries, body advertisements accessories, and wheels to make your golf cart feel totally unique.

| Dimension               | NL-JY2+2.G       |
|-------------------------|------------------|
| Battery                 | 6PCSx8V150AH     |
| Motor Power             | AC motor,48v/4kw |
| Controller              | AC FJ Controller |
| Passenger Capacity      | 4                |
| Max. Mileage            | 80-90km          |
| Max.speed               | 40km/h           |
| Max.climbing Ability    | 30%              |
| Overall Dimensions (mm) | 2480x1310x2074   |