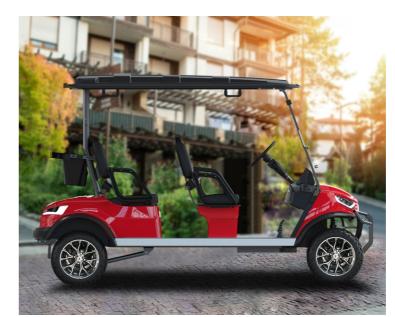

## **CUSTOMIZATION**

Choose premium colors, seats, motors, batteries, body advertisements accessories, and wheels to make your golf cart feel totally unique.

| Dimension               | NL-JY4+2         |
|-------------------------|------------------|
| Battery                 | 6PCSx8V150AH     |
| Motor Power             | AC motor,48v/4kv |
| Controller              | AC FJ Controller |
| Passenger Capacity      | 6                |
| Max. Mileage            | 80-90km          |
| Max.speed               | 28km/h           |
| Max.climbing Ability    | 30%              |
| Overall Dimensions (mm) | 4005x1230x1910   |