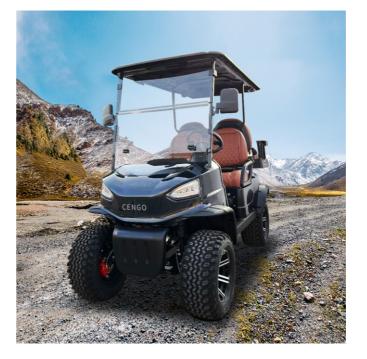

# NL-JY2+2G CENGO www.cengocar.com

## 4 PASSENGER GOLF CART

## **CUSTOMIZATION**

Choose premium colors, seats, motors, batteries, body advertisements accessories, and wheels to make your golf cart feel totally unique.

| Dimension               | NL-JY2+2.G       |
|-------------------------|------------------|
| Battery                 | 6PCSx8V150AH     |
| Motor Power             | AC motor,48v/4kw |
| Controller              | AC FJ Controller |
| Passenger Capacity      | 4                |
| Max. Mileage            | 80-90km          |
| Max.speed               | 40km/h           |
| Max.climbing Ability    | 30%              |
| Overall Dimensions (mm) | 2480x1310x2074   |