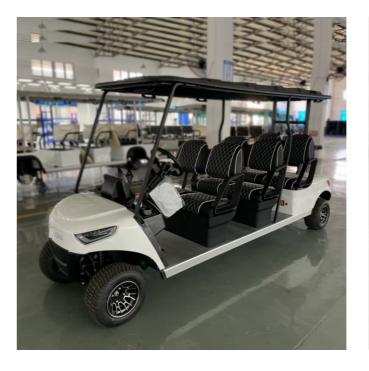

## **CUSTOMIZATION**

Choose premium colors, seats, motors, batteries, body advertisements accessories, and wheels to make your golf cart feel totally unique.

| Dimension               | NL-JY6+2         |
|-------------------------|------------------|
| Battery                 | 6PCSx8V150AH     |
| Motor Power             | AC motor,48v/5kw |
| Controller              | AC FJ Controller |
| Passenger Capacity      | 8                |
| Max. Mileage            | 70-80km          |
| Max.speed               | 28km/h           |
| Max.climbing Ability    | 18%              |
| Overall Dimensions (mm) | 4485x1230x1905   |