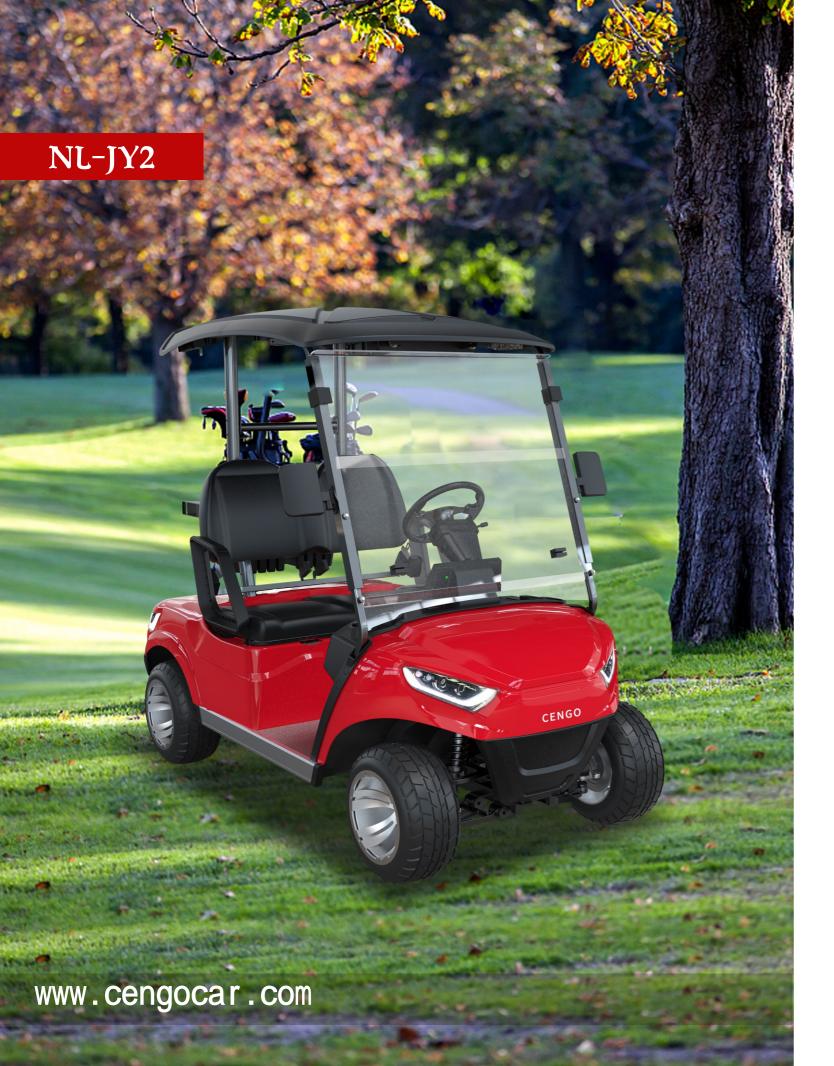

## **CUSTOMIZATION**

Choose premium colors, seats, motors, batteries, body advertisements accessories, and wheels to make your golf cart feel totally unique.

| Dimension               | NL-JY2           |
|-------------------------|------------------|
| Battery                 | 6PCSx8V150AH     |
| Motor Power             | AC motor,48v/4kv |
| Controller              | AC FJ Controller |
| Passenger Capacity      | 2                |
| Max. Mileage            | 80-90km          |
| Max.speed               | 28km/h           |
| Max.climbing Ability    | 30%              |
| Overall Dimensions (mm) | 2405x1200x1910   |